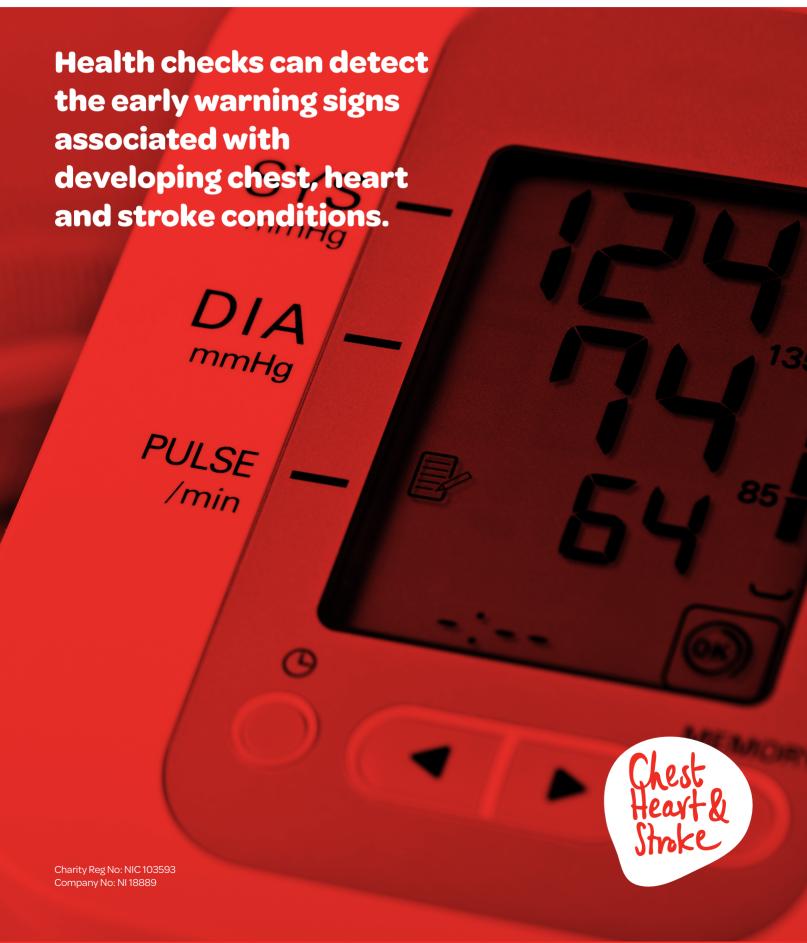

## **Bronze**

Blood Pressure
Atrial Fibrillation (AF)
Personal Report

## Silver

Blood Pressure
Atrial Fibrillation (AF)
Cholesterol
Lifestyle Advice
Body Composition
Personal Report

## Gold

Blood Pressure
Atrial Fibrillation (AF)
Cholesterol
Body Composition
Blood Sugar
Lung Function
Lifestyle Advice
Personal Report
Organisational Report
Action Plan